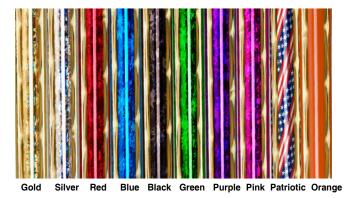

## **COLUMNS**

The columns below are interchangeable on the trophies shown in this catalog.

**FLAME SERIES ROUND & WIDE** 

**SOLID IRIDESCENT ROUND** 

**SPORTS SERIES ROUND** 

**SHOOTING STAR SERIES ROUND** 

Stars-N-Stripes

Black

Blue

Green

Purple

Silver